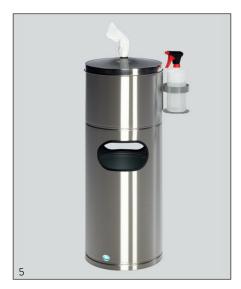

## DISINFECTION STATION FOR PAPER TOWELS WITH BOTTLE HOLDER AND **INSIDE BIN**

Corpus and head part are made of either galvanized steel sheets and stainless steel. Galvanized version has a powder coating ("black-grey", close to RAL7021) in polyester-basis for optimal surface protection.

Lid with an opening (for protection with a rubber piece) for extraction of paper towels made of dimly polished stainless steel. Bottle holder is made of galvanized steel sheets and has a silver powder coating. (Mountation with the middle part)

Measurements HxD: ca. 125 x 120 mm

Delivery incl. inside bin made of galvanized steel sheets with practical handles (capacity ca. 32 l).

Measurements HxDxW: ca. 900 x 460 x 350 mm

Weight: ca. 11,3 kg

Article-No.: