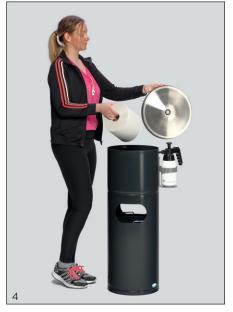

Lid with an opening (for protection with a rubber piece) for extraction of paper towels made of dimly polished stainless steel. Bottle holder is made of galvanized steel sheets and has a silver powder coating. (Mountation with the middle part)

Measurements HxD: ca. 125 x 120 mm

Delivery incl. inside bin made of galvanized steel sheets with practical handles (capacity ca. 32 l).

Measurements HxDxW: ca. 900 x 460 x 350 mm

Weight: ca. 11,3 kg

Article-No.:

2011 = powder coated 2012 = stainless steel

Individual delivery packed in cartons. Paper towels and bottle not included!