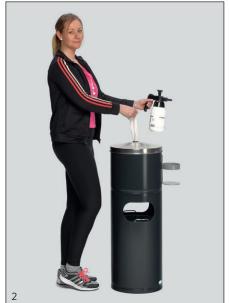

Lid with an opening (for protection with a rubber piece) for extraction of paper towels made of dimly polished stainless steel. Bottle holder is made of galvanized steel sheets and has a silver powder coating. (Mountation with the middle part)

Measurements HxD: ca. 125 x 120 mm

Delivery incl. inside bin made of galvanized steel sheets with practical handles (capacity ca. 32 l).

Measurements HxDxW: ca. 900 x 460 x 350 mm

Weight: ca. 11,3 kg

Article-No.:

2011 = powder coated 2012 = stainless steel

Individual delivery packed in cartons. Paper towels and bottle not included!