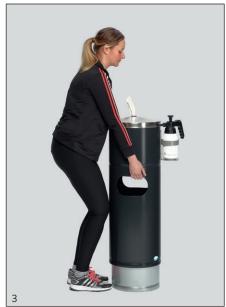

Lid with an opening (for protection with a rubber piece) for extraction of paper towels made of dimly polished stainless steel. Bottle holder is made of galvanized steel sheets and has a silver powder coating. (Mountation with the middle part)

Measurements HxD: ca. 125 x 120 mm

Delivery incl. inside bin made of galvanized steel sheets with practical handles (capacity ca. 32 l).

Measurements HxDxW: ca. 900 x 460 x 350 mm

Weight: ca. 11,3 kg

Article-No.:

2011 = powder coated 2012 = stainless steel

Individual delivery packed in cartons. Paper towels and bottle not included!