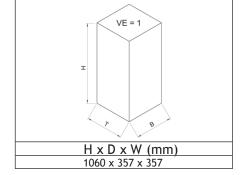

Measurements HxD: ca. 125 x 120 mm

Delivery incl. inside bin made of galvanized steel sheets with practical handles (capacity ca. 32 l).

Measurements HxDxW: ca. 900 x 460 x 350 mm

Weight: ca. 11,3 kg

Article-No.: