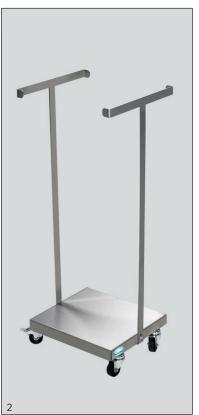

## WASTE COLLECTOR WITH NO **ROOF MADE OF STAINLESS STEEL**

Made of high-quality stainless steel with a robust bottom plate. Available in two sizes. Also available in the stationary or a mobile version (four wheels, two lockables). Wheels with stainless steel casing.

Model for 60 l garbage bags SH60, stationary, HxDxW ca. 665x290x330 mm SHR60, mobile, HxDxW ca. 700x290x330 mm

Model for 120 l garbage bags: SH120, stationary, HxDxW ca. 940x370x330 mm SHR120, mobile, HxDxW ca. 985x370x330 mm