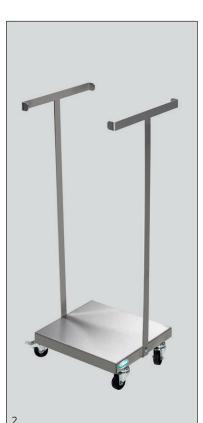

## WASTE COLLECTOR WITH NO **ROOF MADE OF STAINLESS STEEL**

Made of high-quality stainless steel with a robust bottom plate. Available in two sizes. Also available in the stationary or a mobile version (four wheels, two lockables). Wheels with stainless steel casing.

Model for 60 l garbage bags SH60, stationary, HxDxW ca. 665x290x330 mm SHR60, mobile, HxDxW ca. 700x290x330 mm

Model for 120 l garbage bags: SH120, stationary, HxDxW ca. 940x370x330 mm SHR120, mobile, HxDxW ca. 985x370x330 mm