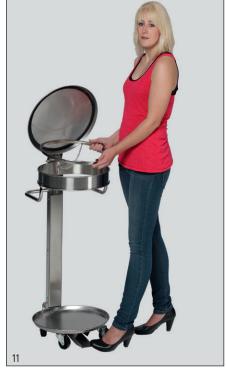

## MOBILE WASTE COLLECTOR WITH PEDAL

MADE OF STEEL PARTS, LIGHT GREY (RAL 7035) POWDER COATED OR MADE OF STAINLESS STEEL

## stainless steel version (Art.-No. 3250):

Lid with ca. 410mm diameter. Clamping ring for the fixation of the bag. Pedal to open the lid and five rolling wheels. Delivery not mounted. Easy assembly.

Both versions suited for 120 ltr garbage bags.

Pic.: Art.-No. 3250, stainless steel version

Pic.: Art.-No. 3251, powder coated version