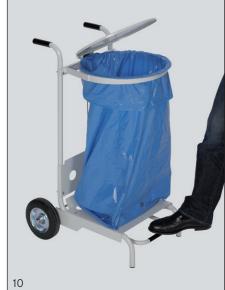

## powder coated version (Art.-No. 3251):

Lid with ca. 410 mm diameter. Clamping ring for the fixation of the bag. Pedal to open the lid and two rolling wheels. Delivery not mounted. Easy assembly.

## stainless steel version (Art.-No. 3250):

Lid with ca. 410mm diameter. Clamping ring for the fixation of the bag. Pedal to open the lid and five rolling wheels. Delivery not mounted. Easy assembly.

Both versions suited for 120 ltr garbage bags.