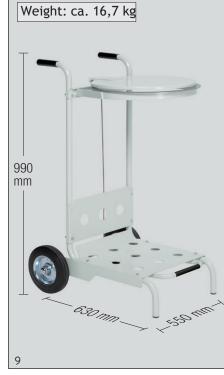

## MOBILE WASTE COLLECTOR WITH PEDAL

MADE OF STEEL PARTS, LIGHT GREY (RAL 7035) POWDER COATED OR MADE OF STAINLESS STEEL

## powder coated version (Art.-No. 3251):

Lid with ca. 410 mm diameter. Clamping ring for the fixation of the bag. Pedal to open the lid and two rolling wheels. Delivery not mounted. Easy assembly.

Pic.: Art.-No. 3250, stainless steel version

Pic.: Art.-No. 3251, powder coated version