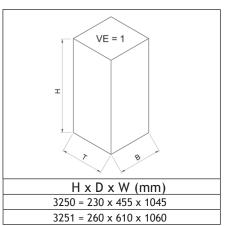

## powder coated version (Art.-No. 3251):

Lid with ca. 410 mm diameter. Clamping ring for the fixation of the bag. Pedal to open the lid and two rolling wheels. Delivery not mounted. Easy assembly.

## stainless steel version (Art.-No. 3250):

Lid with ca. 410mm diameter. Clamping ring for the fixation of the bag. Pedal to open the lid and five rolling wheels. Delivery not mounted. Easy assembly.

Both versions suited for 120 ltr garbage bags.