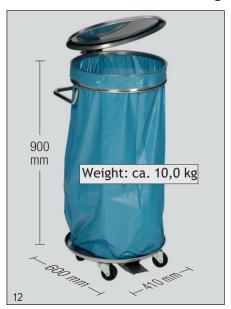

## powder coated version (Art.-No. 3251):

Lid with ca. 410 mm diameter. Clamping ring for the fixation of the bag. Pedal to open the lid and two rolling wheels. Delivery not mounted. Easy assembly.

## stainless steel version (Art.-No. 3250):

Lid with ca. 410mm diameter. Clamping ring for the fixation of the bag. Pedal to open the lid and five rolling wheels. Delivery not mounted. Easy assembly.

Both versions suited for 120 ltr garbage bags.