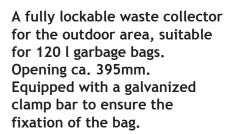

## COMPACT DOUBLE DOOR LUXURY

Pic.: Art.-No. 1082, Compact double door luxury

A set of carriers (Art.-No. 1085) comes as equipment to this waste collector. These carriers can be embedded in concrete and connectec to the bottom of the product. Absolute stability is herewith guaranteed.

The compact double door luxury is manufactured from galvanized steel sheets with a fixed bottom and a metal lid (fireproof). The device is usually green coated (RAL6001). Art.-No. 1082

Pic.: Double doors for easy changing of the garbage bags