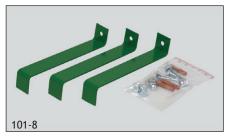

As additional equipment:

Garbage bags, 120 l, VE=250 pcs, Art.-No. 1121

Pic.: Art.-No. 1085 Set of carriers

The wooden decorations make this waste collector especially suitable for parkways and outdoor resting areas.