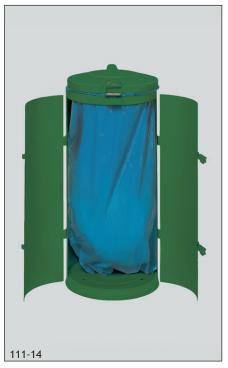

## COMPACT DOUBLE DOOR LUXURY

Pic.: Art.-No. 1082, Compact double door luxury

A set of carriers (Art.-No. 1085) comes as equipment to this waste collector. These carriers can be embedded in concrete and connectec to the bottom of the product. Absolute stability is herewith guaranteed.

The compact double door luxury is manufactured from galvanized steel sheets with a fixed bottom and a metal lid (fireproof). The device is usually green coated (RAL6001). Art.-No. 1082

Pic.: Double doors for easy changing of the garbage bags