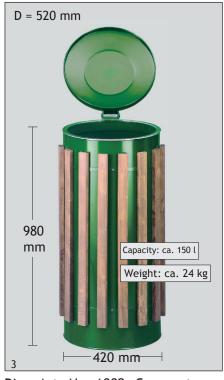

## COMPACT DOUBLE DOOR LUXURY

Pic.: Art.-No. 1082, Compact double door luxury

A set of carriers (Art.-No. 1085) comes as equipment to this waste collector. These carriers can be embedded in concrete and connectec to the bottom of the product. Absolute stability is herewith guaranteed.

The compact double door luxury is manufactured from galvanized steel sheets with a fixed bottom and a metal lid (fireproof). The device is usually green coated (RAL6001). Art.-No. 1082

Pic.: Double doors for easy changing of the garbage bags

| H x D x W (mm)   |                  |
|------------------|------------------|
| Cdouble door- l. | 1050 x 460 x 450 |
| Garbage bags     | 230 x 380 x 300  |