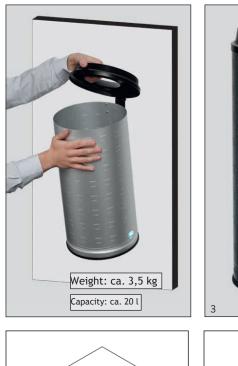

## WASTE BASKET STANDING OR WALL DEVICE OF ELOXED ALUMINIUM

Made of aluminium AlMG1 with an insensitive and eloxed surface.

## Seawater enduring !

Appealing optic through stamping qpg 20-50.

Floor sparing edge protection. Head part and wall holder made of steel sheets, black coated. Also available with an antique-silver powder coating. Wall device incl. fitting material.

| Art No. | Description                                |
|---------|--------------------------------------------|
| 28574   | waste basket, standing, alu, eloxed        |
| 28578   | waste basket, standing, alu, antiquesilver |
| 28573   | waste basket, wall, alu, eloxed            |
| 28577   | waste basket, wall, alu, antiquesilver     |