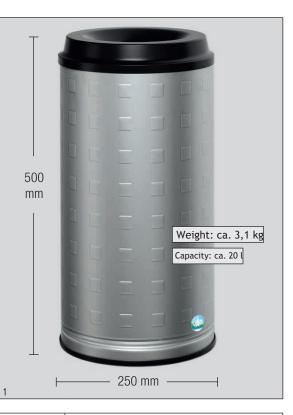

## WASTE BASKET STANDING OR WALL DEVICE OF ELOXED ALUMINIUM

Made of aluminium AlMG1 with an insensitive and eloxed surface.

## Seawater enduring !

Appealing optic through stamping qpg 20-50.

Floor sparing edge protection. Head part and wall holder made of steel sheets, black coated. Also available with an antique-silver powder coating. Wall device incl. fitting material.

| Art No. | Description                                |
|---------|--------------------------------------------|
| 28574   | waste basket, standing, alu, eloxed        |
| 28578   | waste basket, standing, alu, antiquesilver |
| 28573   | waste basket, wall, alu, eloxed            |
| 28577   | waste basket, wall, alu, antiquesilver     |