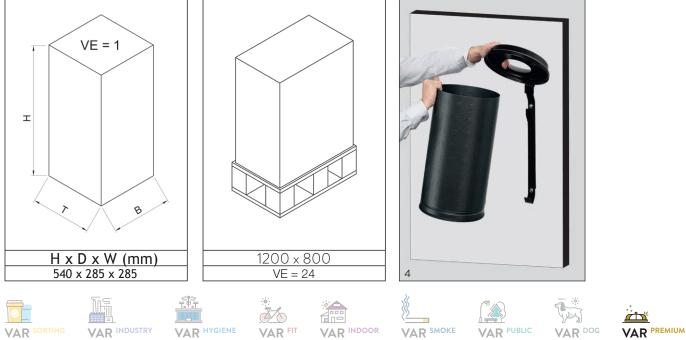

## WASTE BASKET STANDING OR WALL DEVICE OF ELOXED ALUMINIUM

Made of aluminium AlMG1 with an insensitive and eloxed surface.

## Seawater enduring !

Appealing optic through stamping qpg 20-50.

Floor sparing edge protection. Head part and wall holder made of steel sheets, black coated. Also available with an antique-silver powder coating. Wall device incl. fitting material.

| Art No. | Description                                |
|---------|--------------------------------------------|
| 28574   | waste basket, standing, alu, eloxed        |
| 28578   | waste basket, standing, alu, antiquesilver |
| 28573   | waste basket, wall, alu, eloxed            |
| 28577   | waste basket, wall, alu, antiquesilver     |