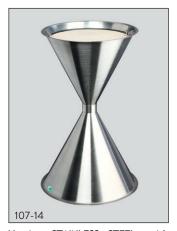

Due to the ideal proportions the devices are especially steady. Nothing brings them down! Made of powder coated steel sheets and suited for the indoor area. Bottom part with floor spacers!

Individual delivery packed in cartons. Easy self-asssembly (no tools needed).

Powder coated version made of steel, with insert for sand reduction and galvanized filter.

Version white, with insert and galvanized filter, Art.-N. 1162

Version yellow, with insert and galvanized filter, Art.-No. 1169

Version STAINLESS STEEL, with insert and stainless steel filter, Art.-No. 1160