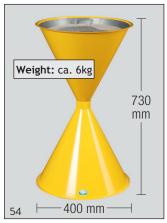

Powder coated version made of steel, with insert for sand reduction and galvanized filter.

Version white, with insert and galvanized filter, Art.-N. 1162

Version yellow, with insert and galvanized filter, Art.-No. 1169