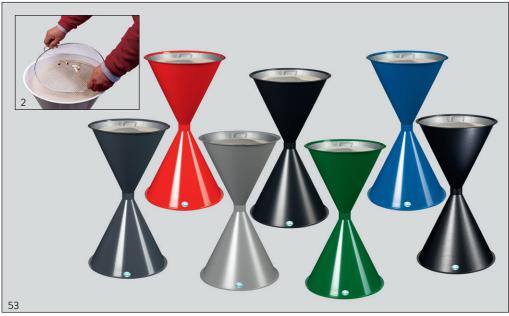

Due to the ideal proportions the devices are especially steady. Nothing brings them down! Made of powder coated steel sheets and suited for the indoor area. Bottom part with floor spacers!

Individual delivery packed in cartons. Easy self-asssembly (no tools needed).

| (RAL)             | ARTNO.: |
|-------------------|---------|
| graphit (7024)    | 11665   |
| red (3000)        | 1165    |
| silver            | 1168    |
| anthracite (7021) | 1166    |
| green (6001)      | 1161    |
| blue(5010)        | 11671   |
| antique-silver    | 11681   |
| white (9016)      | 1162    |
| yellow (1023)     | 1169    |

Powder coated version made of steel, with insert for sand reduction and galvanized filter.

Version white, with insert and galvanized filter, Art.-N. 1162

Version yellow, with insert and galvanized filter, Art.-No. 1169