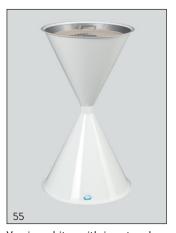

Powder coated version made of steel, with insert for sand reduction and galvanized filter.

Version white, with insert and galvanized filter, Art.-N. 1162

Version yellow, with insert and galvanized filter, Art.-No. 1169