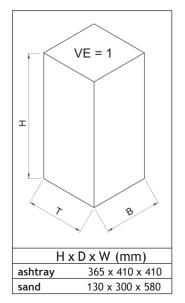

Due to the ideal proportions the devices are especially steady. Nothing brings them down! Made of powder coated steel sheets and suited for the indoor area. Bottom part with floor spacers!

Individual delivery packed in cartons. Easy self-asssembly (no tools needed).