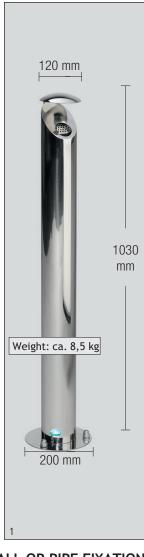

## WALL ASHTRAY H53 FOR WALL OR PIPE FIXATION

with protection roof and a plate for cigarettes. Manufactured from stainless steel, polished or matt. Equipped with triangular lock (1 key), capacity ca. 2,5 ltr. Easy emptying from the bottom (remove protection cap, unlock inside flap, waste falls out, remove key, inside flap locks automatically).

Delivery includes fitting material for wall or pipe fixation.

Article-Numbers:

Wall ashtray, polished = 40402Wall ashtray, matt = 40403