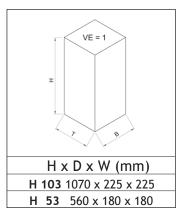

## **ASHTRAY POST H103**

With protection roof and plate for cigarettes. Manufacutred from stainless steel, polished or matt. Stainless steel inside bin (capacity: 4,2 ltr), cylinder compression lock (2 keys) and ground plate, for fixation on the ground. Delivery includes fitting material for ground fixation.

**Article-Numbers:** 

Weight: ca. 2,0 kg

2

Ashtray post, polished Ashtray post, matt

180 mm

530 mm = 40400

120 mm

## WALL ASHTRAY H53 FOR WALL OR PIPE FIXATION

with protection roof and a plate for cigarettes. Manufactured from stainless steel, polished or matt. Equipped with triangular lock (1 key), capacity ca. 2,5 ltr. Easy emptying from the bottom (remove protection cap, unlock inside flap, waste falls out, remove key, inside flap locks automatically).