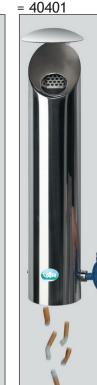

## ASHTRAY POST H103 AND WALL **ASHTRAY H53** WITH STAINLESS STEEL PROTECITION ROOF

## **ASHTRAY POST H103**

With protection roof and plate for cigarettes. Manufacutred from stainless steel, polished or matt. Stainless steel inside bin (capacity: 4,2 ltr), cylinder compression lock (2 keys) and ground plate, for fixation on the ground. Delivery includes fitting material for ground fixation.

**Article-Numbers:** 

Weight: ca. 2,0 kg

2

Ashtray post, polished Ashtray post, matt

180 mm

530 mm = 40400

120 mm