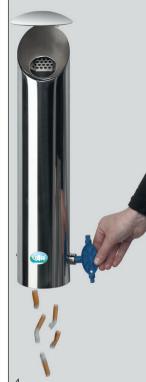

## WALL ASHTRAY H53 FOR WALL OR PIPE FIXATION

with protection roof and a plate for cigarettes. Manufactured from stainless steel, polished or matt. Equipped with triangular lock (1 key), capacity ca. 2,5 ltr. Easy emptying from the bottom (remove protection cap, unlock inside flap, waste falls out, remove key, inside flap locks automatically).

Delivery includes fitting material for wall or pipe fixation.

Article-Numbers:

Wall ashtray, polished = 40402Wall ashtray, matt = 40403