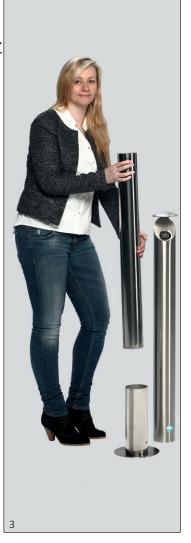

## ASHTRAY POST H103 AND WALL **ASHTRAY H53** WITH STAINLESS STEEL PROTECITION ROOF

## **ASHTRAY POST H103**

With protection roof and plate for cigarettes. Manufacutred from stainless steel, polished or matt. Stainless steel inside bin (capacity: 4,2 ltr), cylinder compression lock (2 keys) and ground plate, for fixation on the ground. Delivery includes fitting material for ground fixation.

**Article-Numbers:** 

Weight: ca. 2,0 kg

2

Ashtray post, polished Ashtray post, matt

180 mm

530 mm = 40400

120 mm

## WALL ASHTRAY H53 FOR WALL OR PIPE FIXATION

with protection roof and a plate for cigarettes. Manufactured from stainless steel, polished or matt. Equipped with triangular lock (1 key), capacity ca. 2,5 ltr. Easy emptying from the bottom (remove protection cap, unlock inside flap, waste falls out, remove key, inside flap locks automatically).

Delivery includes fitting material for wall or pipe fixation.

Article-Numbers:

Wall ashtray, polished = 40402Wall ashtray, matt = 40403