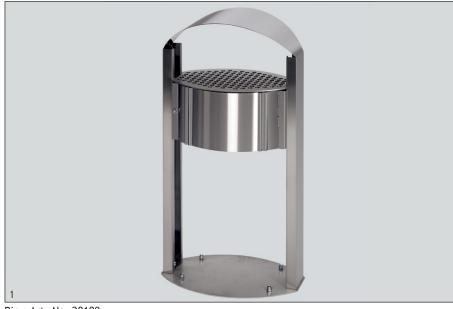

Pic.: Art.-No. 28111

Waste collector as standing device. Inside bin made of galvanized steel sheets, capacity ca. 50 ltr. With four supports. (Art.-Nr. 28111)

| Measurements and weight |                  |            |
|-------------------------|------------------|------------|
|                         |                  |            |
| ArtNo.                  | H x D x W ca. mm | Weight ca. |
| 28100                   | 1200 x 350 x 580 | 29 kg      |
| 28101                   | 1800 x 350 x 580 | 39 kg      |
| 28110                   | 970 x 350 x 480  | 24 kg      |
| 28111                   | 780 x 326 x 490  | 24 kg      |
| 28112                   | 1800 x 350 x 580 | 35 kg      |
| 28113                   | 1800 x 350 x 710 | 38 kg      |