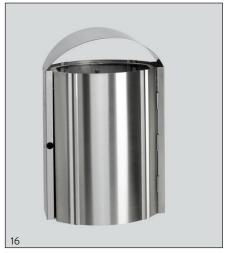

#### Waste collector as wall device

Inside bin made of galvanized steel sheets, capacity ca. 50 ltr. With wall console made of stainless steel, incl. fitting material for wall fixation. (Art.-Nr.: 28110)

Pic.: Art.-No. 28110