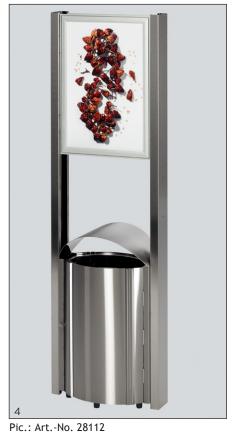

## ASHTRAY AND WASTE COLLECTOR FOR OUTDOOR AREAS

Standing waste collector with advertising space Inside bin made of galvanized steel sheets, capacity ca. 50 ltr. Equipped with two aluminium frames DIN A2. Water sheltered advertising space. Weather resistens back wall made of polystyrene. Waste collector with four supports. Delivery completely mounted.

(Art.-Nr.: 28112)