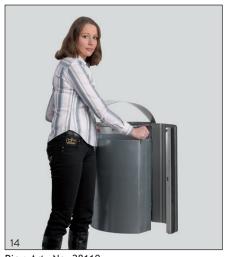

#### Waste collector as wall device

Inside bin made of galvanized steel sheets, capacity ca. 50 ltr. With wall console made of stainless steel, incl. fitting material for wall fixation. (Art.-Nr.: 28110)

Pic.: Art.-No. 28110