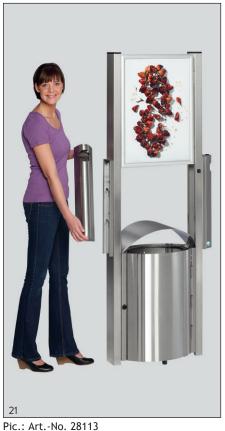

## Standing waste collector with advertising space with two lockable ashtrays

Ashtray with stainless steel console and double-bit key lock, capacity ca. 3,5 ltr. Inside bin made of galvanized steel sheets, capacity ca. 50 ltr. Water sheltered advertising space. Weather resistens back wall made of polystyrene. Waste collector with four supports. Delivery completely mounted. (Art.-Nr.: 28113)