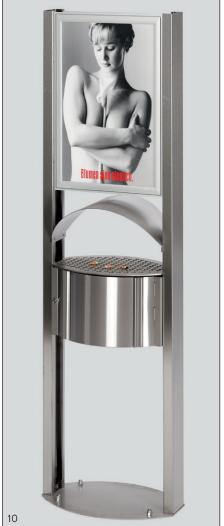

## ASHTRAY AND WASTE COLLECTOR FOR OUTDOOR AREAS

Standing waste collector with advertising space Inside bin made of galvanized steel sheets, capacity ca. 50 ltr. Equipped with two aluminium frames DIN A2. Water sheltered advertising space. Weather resistens back wall made of polystyrene. Waste collector with four supports. Delivery completely mounted.

(Art.-Nr.: 28112)