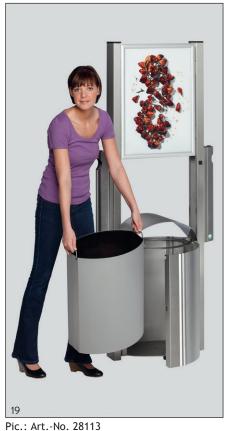

## Standing waste collector with advertising space with two lockable ashtrays

Ashtray with stainless steel console and double-bit key lock, capacity ca. 3,5 ltr. Inside bin made of galvanized steel sheets, capacity ca. 50 ltr. Water sheltered advertising space. Weather resistens back wall made of polystyrene. Waste collector with four supports. Delivery completely mounted. (Art.-Nr.: 28113)